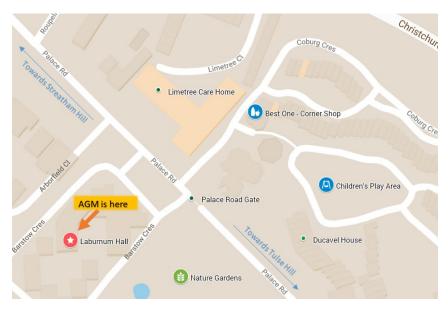

## Tuesday, 2 April 2019 (7.30pm - 8.15pm)

Doors open at 7.10pm for refreshments and to meet other residents.

in the Laburnum Hall, Cheshire Estate, SW2 3NS (next door to Palace Road Nature Garden)

k