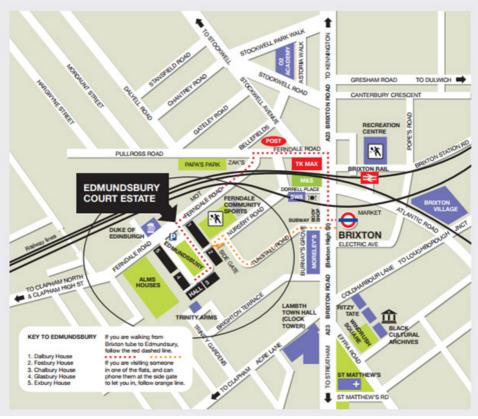

## Dedicated to Ivor Picardo

Got a question? You can email us: cbis.info@coventry.ac.uk

EDMUNDSBURY COMMUNITY HALL, EDMUNDSBURY COURT ESTATE, 171 FERNDALE RD, BRIXTON SW9 8FQ. The Edmundsbury Court Estate is on Ferndale Road, virtually opposite the Duke of Edinburgh Pub, and nestled between the City of London Alms Houses (with the lawns in the middle) and the Ferndale Road Community Sports Centre (five-aside football and tennis courts). We're at the Brixton end of Ferndale Road. The Community Hall is in the back right-hand corner of the estate.